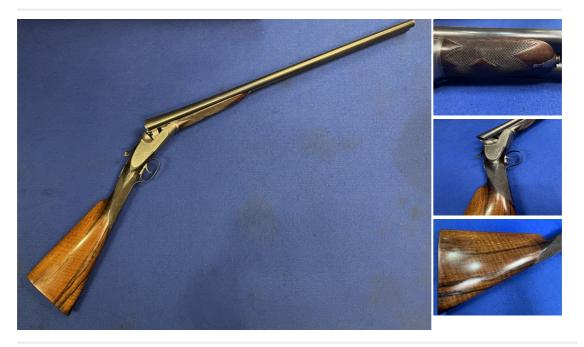

## **Description**

This is a Grant Stephen 12 gauge side by side shotgun. This is a 28 inch barrel. Double trigger ejector. The gun is In good condition and has been in storage for nearly 15 years. A lovely London gun at a sensible price.

| Condition: Used - Good condition     | Make: Grant, Stephen       |
|--------------------------------------|----------------------------|
| Calibre: 12 Bore/gauge               | Barrel length: 28 inches   |
| Stock length: 14 inches              | Overall length: 44 inches  |
| Your reference: 3167                 | Chamber length: 2 3/4 inch |
| Chokes: 1/4 & amp; Improved Cylinder | Gun Status: Activated      |
| Recommended Usage: Game              |                            |