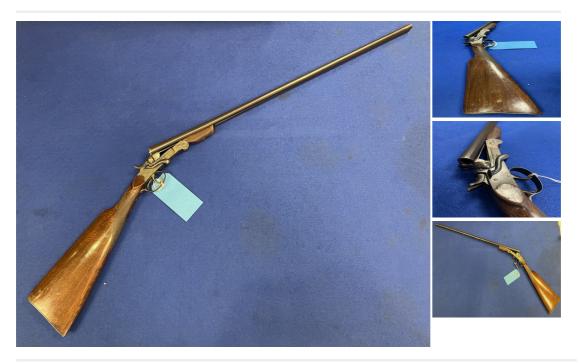

## **Description**

This is a Foreign .410 side by side Shotgun. This is a classic poachers style folding .410 hammer gun. These are fantastically light little guns and are great for walking the land or for younger shooters. A great little reliable fun tool.

| Condition: Used - Good condition | Make: Foreign                |
|----------------------------------|------------------------------|
| Calibre: 410 Bore/gauge          | Barrel length: 29.5 inches   |
| Stock length: 14.5 inches        | Overall length: 44.5 inches  |
| Your reference: 8225             | Chamber length: 2 1/2 inches |
| Chokes: Fixed choke              | Gun Status: Activated        |
| Recommended Usage: Various       |                              |
|                                  |                              |