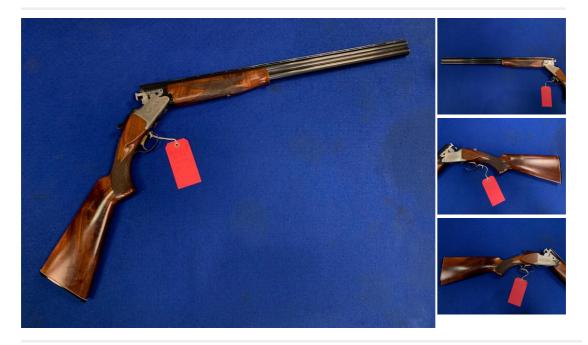

## Miroku 6000 12 Bore/gauge Over and under

£ 595

## **Description**

This is the Miroku 6000 12g Over and Under Shotgun. Miroku are amongst some of THE BEST production run guns ever available. SUPERB Build Quality and Excellent Value for Money.

| Condition: Used - Good condition | Make: Miroku                 |
|----------------------------------|------------------------------|
| Model: 6000                      | Calibre: 12 Bore/gauge       |
| Barrel length: 28 inches         | Stock length: 14.5 inches    |
| Overall length: 45 inches        | Your reference: 7845         |
| Chamber length: 2 3/4            | <b>Chokes:</b> F/C 1/4 . 3/4 |
| Gun Status: Activated            | Recommended Usage: Sporting  |
|                                  |                              |