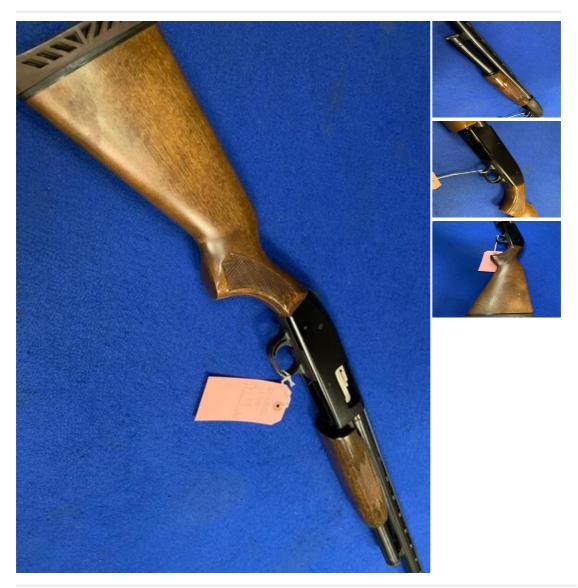

## Mossberg 500A 12 Bore/gauge Pump Action

£ 300

## **Description**

The Mossberg 500A Pump Action Shotgun. This is a 3 shot section 2 shotgun. It's a multi choke gun and is great for field or sporting. Good overall condition with usual wear related marks. 3 CHOKES INCLUDED

| Condition: Used - Good condition | Make: Mossberg              |
|----------------------------------|-----------------------------|
| Model: 500A                      | Calibre: 12 Bore/gauge      |
| Barrel length: 28"               | Stock length: 14"           |
| Overall length: 48"              | Your reference: 8399        |
| Chamber length: 3" magnum        | Chokes: M/C                 |
| Gun Status: Activated            | Recommended Usage: Sporting |
|                                  |                             |