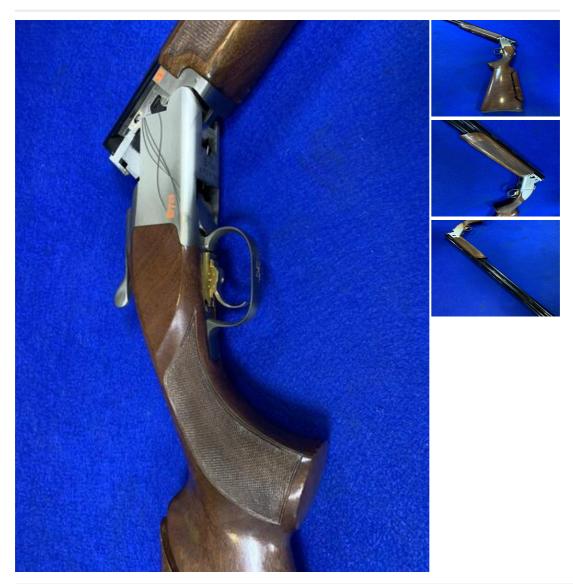

## Description

This is the Browning B725 S1 12g 32" o/u Shotgun. It is a fantastic sporting gun with adjustable stock. This gun has been in storage since 2017 and has had very little use. It's in very good condition!

| Condition: Used - Good condition | Make: Browning            |
|----------------------------------|---------------------------|
| Model: B725 S1                   | Mechanism: Back Action    |
| Calibre: 12 Bore/gauge           | Barrel length: 32"        |
| Stock length: 15"                | Overall length: 49"       |
| Your reference: 5053             | Chamber length: 3" magnum |
| Chokes: m/c                      | Gun Status: Activated     |
| Recommended Usage: Sporting      |                           |