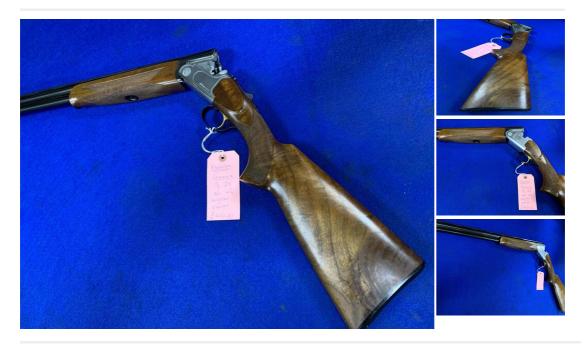

## Fabarm Gamma 12 Bore/gauge Over and under

£ 450

## **Description**

This is the Fabarm Gamma 12g Sporting Shotgun. It is a very light, fast, moving gun with single selective trigger and ejectors. Its multi choke barrels means it can be used as a sporting or game gun.

| Condition: Used - Good condition | Make: Fabarm           |
|----------------------------------|------------------------|
| Model: Gamma                     | Mechanism: Back Action |
| Calibre: 12 Bore/gauge           | Barrel length: 28"     |
| Stock length: 14"                | Overall length: 44"    |
| Your reference: 8270             | Chamber length: 2 3/4" |
| Chokes: M/C                      | Gun Status: Activated  |
| Recommended Usage: Sporting      |                        |